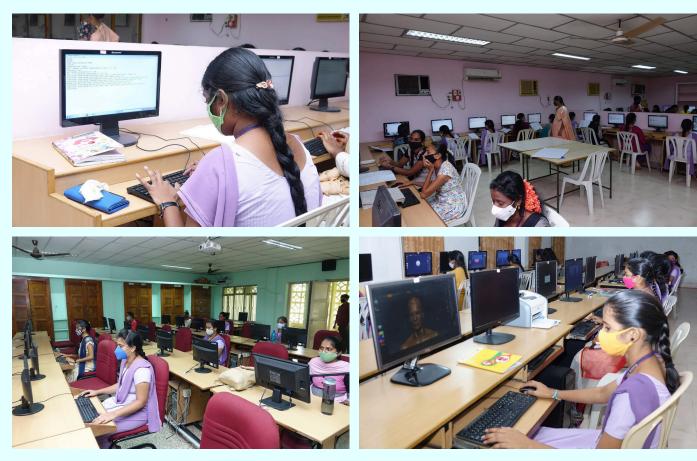

# **4.3.1: Institution frequently updates its IT facilities and provides sufficient bandwidth for internet connection**

The institution has an IT policy covering Wi-Fi, cyber security, etc. and has allocated budget for updating its IT facilities The college is committed to provide secure and sophisticated Information Technology Infrastructure in the campus in terms of hardware, software and internet facilities. College is equipped with the latest I.T. infrastructure and features. In the current era, the need for Internet has become mandatory in information sharing, knowledge dissemination. All the departments and the research Centre have their own computers. STC follows a comprehensive I.T. policy in enabling collegiate programs to be carried out in a secure e-supported environment. Faculty, students and research scholars make use of this facility and benefit a lot. The College is equipped with the latest I.T. infrastructure of 385 computers in six Computer Laboratories, an English Language Lab and Cyber cafe connected to Internet band width of 250Mbps. All campus buildings are connected with fiber optical cable network with LAN.

#### The key infrastructure facts and statistics are the following:

- 450 computers in six Computer Laboratories, an English Language Lab and Cyber Cafe connected to Internet band width of 250 Mbps .
- All campus buildings are connected with fibre optical cable network with LAN.
- A total of 15 Wi-Fi Routers all over the campus.
- Regular maintenance of IT infrastructure is ensured through AMC.
- Anti-Virus software is installed with automatic updating facility. Risk and Software Asset Management is ensured through AMC Thorough training is given to computer lab programmers in maintenance and servicing of computers.

### **COMPUTER LABS**

LAN & WIFI ROUTERS