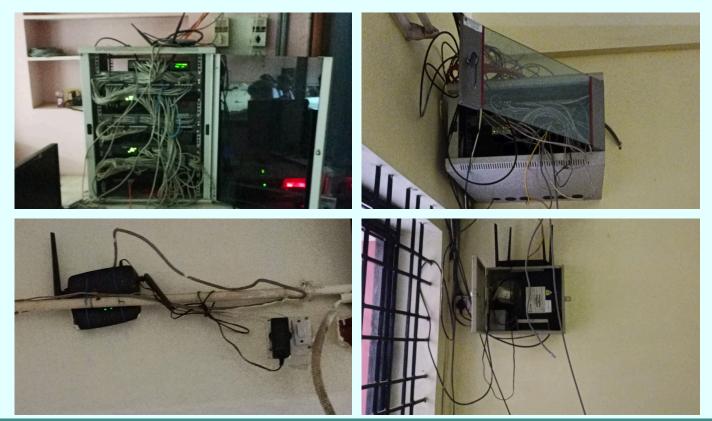

#### The key infrastructure facts and statistics are the following:

- 450 computers in six Computer Laboratories, an English Language Lab and Cyber Cafe connected to Internet band width of 250 Mbps .
- All campus buildings are connected with fibre optical cable network with LAN.
- A total of 15 Wi-Fi Routers all over the campus.
- Regular maintenance of IT infrastructure is ensured through AMC.
- Anti-Virus software is installed with automatic updating facility. Risk and Software Asset Management is ensured through AMC Thorough training is given to computer lab programmers in maintenance and servicing of computers.

### **COMPUTER LABS**

LAN & WIFI ROUTERS